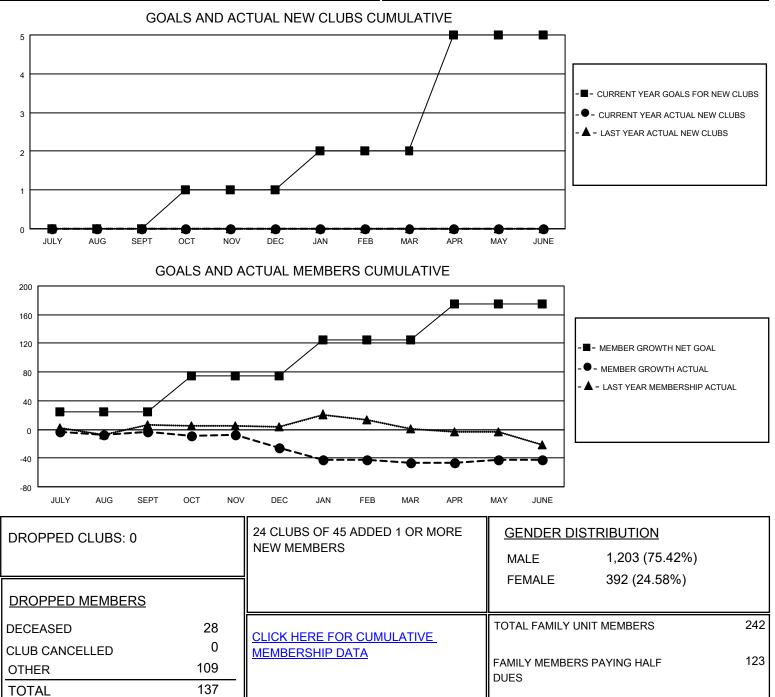

## LOCATION WISCONSIN

District 27 E2

Results as of: 6/30/2021

| Clubs                 |               |           |               | Members               |                       |                         |                                                    |
|-----------------------|---------------|-----------|---------------|-----------------------|-----------------------|-------------------------|----------------------------------------------------|
| RESULTS FOR 2020-2021 |               |           |               | RESULTS FOR 2020-2021 |                       |                         |                                                    |
| QUARTER               | NEW CLUB GOAL | NEW CLUBS | DROPPED CLUBS | QUARTER               | ER GROWTH NET<br>GOAL | MEMBER GROWTH<br>ACTUAL | DROPPED<br>MEMBERS ACTUAL<br>(including transfers) |
| JULY/AUG/SEPT         | 0             | 0         | 0             | JULY/AUG/SEPT         | 25                    | 25                      | 27                                                 |
| OCT/NOV/DEC           | 1             | 0         | 0             | OCT/NOV/DEC           | 50                    | 18                      | 40                                                 |
| JAN/FEB/MAR           | 1             | 0         | 0             | JAN/FEB/MAR           | 50                    | 25                      | 44                                                 |
| APR/MAY/JUNE          | 3             | 0         | 0             | APR/MAY/JUNE          | 50                    | 31                      | 26                                                 |